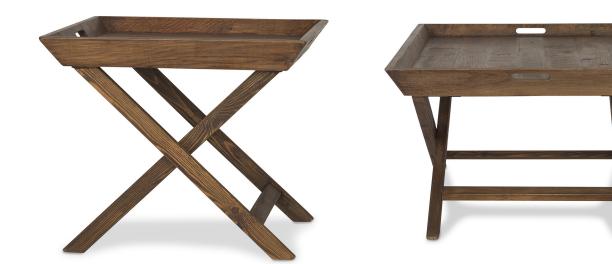

## JAYMES LIVING ROOM COLLECTION

| PRODUCT                    | CODE   | MEASUREMENTS         |
|----------------------------|--------|----------------------|
| Coffee Table -Loni<br>Sand | 214668 | 47"W x 27.5"D x 18"H |
| Side Table -Loni Sand      | 214669 | 24"W x 24"D x 20"H   |

COMPLIMENTARY ASSEMBLY OF PRODUCT AVAILABLE Before delivery or pick up upon request

Coffee Table

Side Table